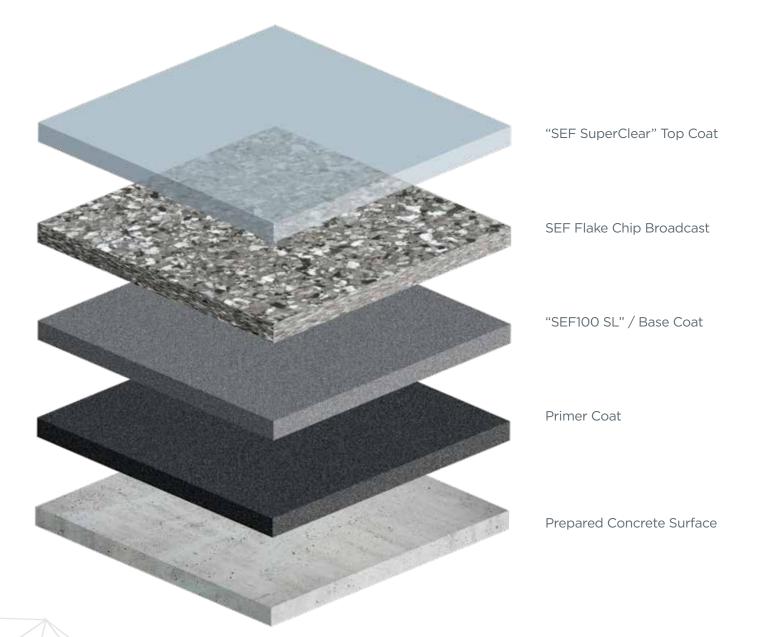

## SEF PREMIUM SEAMLESS FLAKE SYSTEM

- 1 Prepare the substrate thoroughly by diamond grinding method attached to industrial dust extractors
- 2 Repair cracks and imperfections using two pack epoxy fillers
- 3 Apply an epoxy primer to porous substrates\*
- 4 Apply 1 x squeegee coat of SEF100SL 100% solid premium grade/low viscosity coloured epoxy base coat and broadcast flake chips over the wetfilm and allow to cure.
- 5 Return and clean excess flake and apply 1 x squeegee applied coat of SEF superclear (crystal clear, premium, uv and scratch resistant top coat).