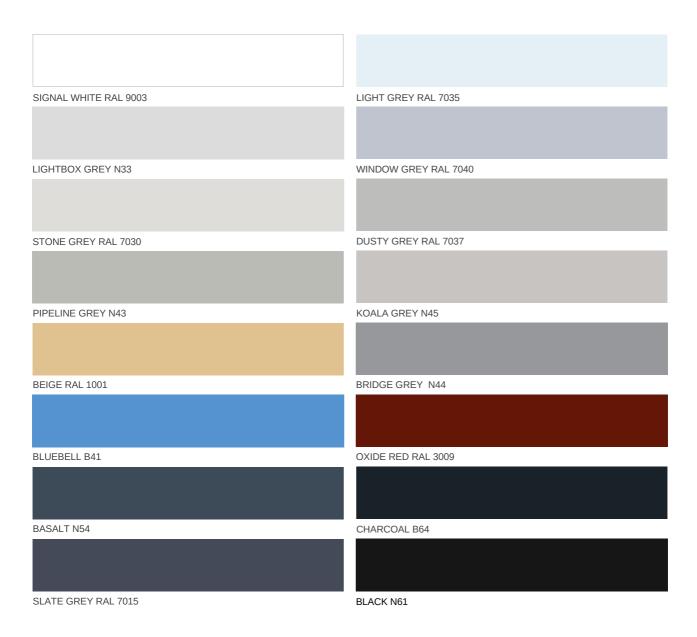

## STANDARD EPOXY COLOUR CHART

## Colour Disclaimer

Sydney Epoxy Floors has made every attempt to present realistic photos of each colour; nevertheless, actual colours may vary according to device screen settings, lighting in the installation location, and the finish's texture. If colour accuracy is essential, please contact us and we will email you photographs of a completed project in the desired colour.